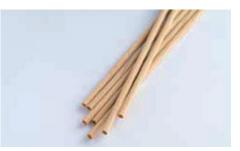

#### 天保年間創業、木具師が作る江戸折箱

江戸折箱:木具師(職人)が伝統的製法で作る折箱。美しい木目、温もり、調湿作用、殺菌効果があります。 ①多摩産スギの折箱:檜原村産のスギやヒノキをスライスするところから手作りで作る折箱。唯一無二、木具定オリジナル。 ②東京スギのストロー:東京の木多摩産スギを使ったストロー。スギを薄く切削した板に接着剤を塗布して成形します。環境に配慮した製品であることが特徴。 ③ECO経木モビール木工工作キット:経木を使った海と陸の野生動物16種のモビール。

②東京の木 多摩産材のスギの突板から作ります。

①木具師が伝統的製法で丁寧に作ります。 ③折箱に使う経木を応用した新発想の製品です。 参考価格〉①¥200/1個~¥400/1個(注文生産品)(税抜き) ②ストロー価格は1本80円(税抜き) ③¥1,700/4枚セット(税抜き)