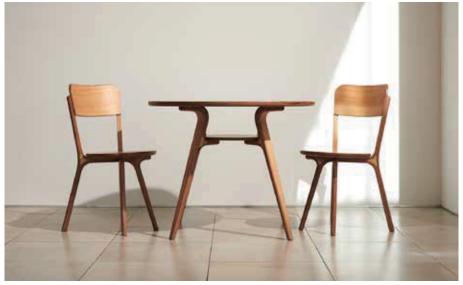

## 3Dデザイン家具

1961年創業の木製品製造メーカーです。3Dデザイン家具は直線基調が多い木製品に曲線を取り入れたオリジナル商品です。伝統技能の組子を 取り入れ、くぎやボンドを使わない仕様で、実用新案を取得した商品です。デザイン変更などのオーダーも受け付けておりますので、お気軽に 問い合わせください。

テレワーク用に開発したデスク&チェア ・3Dデザイン家具 HADOW2…¥480,000 ・3Dデザイン家具 HADOW 6…¥680,000 参考価格 ・3Dデザイン家具 Cockpit…¥880,000 ・ひとつぼブース…¥480,000