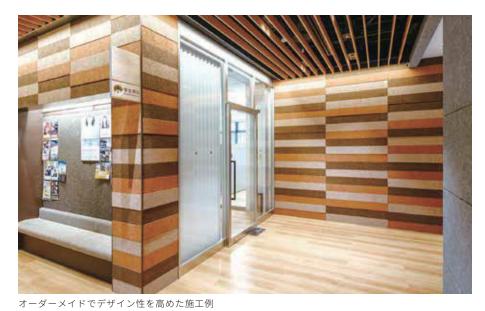

#### 内装用多機能建材 レノウッド

レノウッドは、国内産ヒノキ間伐材を使用した長繊維木毛と、高品質のポルトランドセメントをプレスした、内装用多機能建材です。木毛柄の 優れたデザイン性に加え、吸音性、耐久性、調湿性、消臭性など様々な機能を持ち、使う場所やシーンを選びません。また、色・形のオーダーメイドが 可能で、アイデアをそのまま表現することができ、大規模ホールから店舗、一般住宅まで、幅広くご使用いただけます。

店舗施工例

大学キャンパス施工例

P05