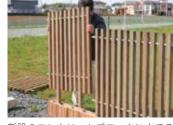

## 木組フェンスの"木べえさん"

"木べえさん"は、角材の孔に丸棒を通してフェンスパネルを作る、木組のウッドフェンスです。 裏桟もビスもなく、リバーシブルで、裏も表も すっきりデザイン。 組み立てたフェンスパネルをまるごと加圧注入で防腐処理するので、長寿命、施工も用意です。 使用する角材の大きさや形、 組み合わせ方によって、様々なデザインの縦格子や目隠しの"木べえさん"を作ることができます。 ウッドデザイン賞2023入賞。