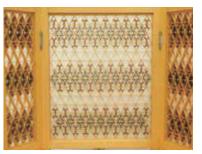

## 素一健材(すっぴんけんざい)な製品づくり

スギやヒノキをV型に加工し、キムスコ格子や、コーナー材(特許出願中)、金物を使わない布丁番(特許出願中)にするなど人や環境にやさしい 製品を開発しています。コーナー材は既にホテルで使用され、壁紙の保護とともにオーダーにかなう自然塗料を塗ったスギの木目が雰囲気を 上げご好評を得ています。また、発生材を捨てることなくオーナメント等、小物として活かし木の良さを伝えられるもの造りをしていきます。

スギのコーナー材。自然塗料春風で塗装

スギのキムスコ格子を布丁番で屏風に

コーナー材を組み合わせたオーナメント