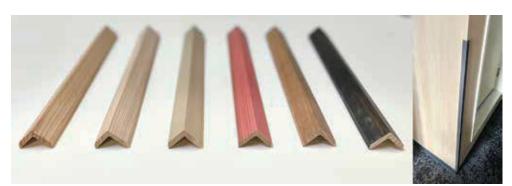

## 素一健材(すっぴんけんざい)な製品づくり

スギやヒノキをV型に加工し、キムスコ格子や、コーナー材(特許出願中)、金物を使わない布丁番(特許出願中)にするなど人や環境にやさしい 製品を開発しています。コーナー材は既にホテルで使用され、壁紙の保護とともにオーダーにかなう自然塗料を塗ったスギの木目が雰囲気を 上げご好評を得ています。また、発生材を捨てることなくオーナメント等、小物として活かし木の良さを伝えられるもの造りをしていきます。

スギのコーナー材。自然塗料春風で塗装

スギのキムスコ格子を布丁番で屏風に

コーナー材を組み合わせたオーナメント