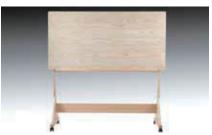

#### 木のホワイトボード「きえすぎくん」

東京の木多摩産材を使用した木のホワイトボード「きえすぎくん」は自然の木の質感、木目の美しさ、温かさを感じながら、ホワイトボード用の マーカーで書いて消すことができる環境に優しい木材製品です。独自開発した技術で実現しました。表面の耐久性についてイレーザーで3万回 こすった後にホワイトボード用マーカーで書いたところ、ふつうに書き消しができました。

オフィスに東京の木 多摩産材ヒノキのホワイトボード

東京の木 多摩産材スギ大型片面タイプ自立型

家庭用「きえすぎくん」壁掛けタイプ