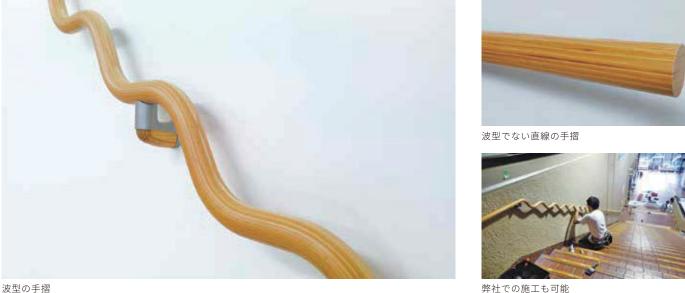

#### 世界にも認められた、卓越した技術と製品

東京の木多摩産材のスギを使い、卓越した圧密技術で、軟質で建築材としては不向きであったスギを用いた、強度と仕上げの品質では最高位の手摺です。 今まで木のみでは、公共建築等の安全基準を満たせませんでしたが、強度があるので金属による補強がいらず、トータルでの低価格を実現します。 新たな価値を評価頂いています。また、屋外でも使用可能な画期的な技術も確立し、新たな市場やニーズに、お答えします。肌触りが優しい製品です。

波型の手摺