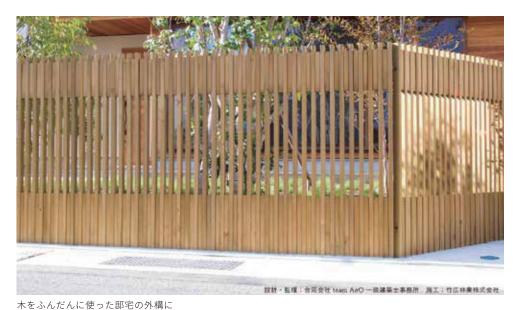

## 木組フェンスの"木べえさん"

"木べえさん"は、角材の孔に丸棒を通してフェンスパネルを作る、木組のウッドフェンスです。 裏桟もビスもなく、リバーシブルで、裏も表も すっきりデザイン。 組み立てたフェンスパネルをまるごと加圧注入で防腐処理するので、長寿命、施工も用意です。 使用する角材の大きさや形、 組み合わせ方によって、様々なデザインの縦格子や目隠しの"木べえさん"を作ることができます。 ウッドデザイン賞2023入賞。