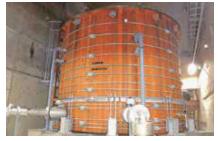

#### 地域材を使った木製水槽を設置しています。

創業110年を超え、環境にやさしい木製水槽の製作/設置を行っています。庁舎・病院・学校・食品関係などへの実績があり、木槽は各地域のスギ材 を使用し耐震性/耐久性が高く、耐震基準の変更に伴う形状の部分更新が可能であり既存の木製水槽をカスタマイズして継続使用する事が可能 です。素材が自然木なので原材料製造・製品組立時のGHG排出量が少なく地球温暖化防止に伴う温室効果ガスの削減にも結び付きます。

都内公立学校で使用されている木製受水槽

江戸東京博物館に設置した木製受水槽

都内療育センターで使用している木製受水槽