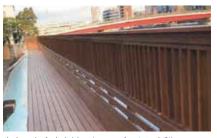

#### エコアコールウッド

エコアコールウッドの国内唯一の製造メーカーです。エコアコールウッドは、水溶性の低分子フェノール樹脂を加圧注入処理し、熱硬化することに よって防腐防蟻性能を高めた高耐久性保存処理木材です。「厳島神社」「出雲大社」をはじめ、公共施設、学校関連、一般住宅など全国に採用実績が あります。エコアコールウッドを通して木材利用の可能性に挑戦し続けていきます。

新時代の保存処理木材エコアコールウッド

エコアコールウッド(看板、軒天他)

エコアコールウッド(C種ガードレール)