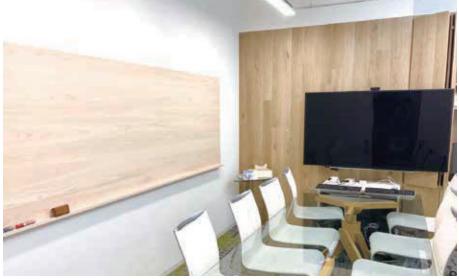

#### 木のホワイトボード「きえすぎくん」

東京の木多摩産材を使用した木のホワイトボード「きえすぎくん」は自然の木の質感、木目の美しさ、温かさを感じながら、ホワイトボード用の マーカーで書いて消すことができる環境に優しい木材製品です。独自開発した技術で実現しました。表面の耐久性についてイレーザーで3万回 こすった後にホワイトボード用マーカーで書いたところ、ふつうに書き消しができました。

オフィスに東京の木 多摩産材ヒノキのホワイトボード

東京の木 多摩産材スギ大型片面タイプ自立型

家庭用「きえすぎくん」壁掛けタイプ