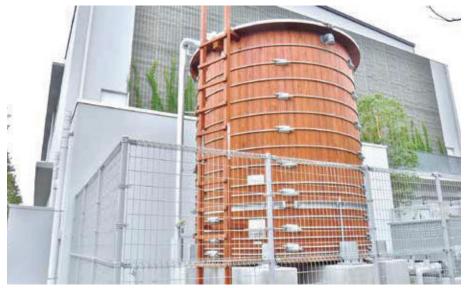

#### 地域材を使った木製水槽を設置しています。

創業110年を超え、環境にやさしい木製水槽の製作/設置を行っています。庁舎・病院・学校・食品関係などへの実績があり、木槽は各地域のスギ材 を使用し耐震性/耐久性が高く、耐震基準の変更に伴う形状の部分更新が可能であり既存の木製水槽をカスタマイズして継続使用する事が可能 です。素材が自然木なので原材料製造・製品組立時のGHG排出量が少なく地球温暖化防止に伴う温室効果ガスの削減にも結び付きます。

都内公立学校で使用されている木製受水槽

江戸東京博物館に設置した木製受水槽

都内療育センターで使用している木製受水槽