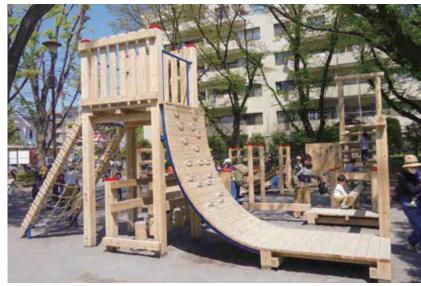

## 木製エクステリアで公園・景観・まちづくり

100年の木材保存処理技術を活かした木製エクステリアのメーカーです。公園や建築外構、景観整備など様々なシーンに適した製品を設計から 製造、販売、施工、点検、修繕まで一貫して行います。製品は、「遊具」「東屋」「ベンチ」「デッキ・木道」「木橋」「階段」「サイン」など多岐に渡ります。 使用する木材は、ペンタキュアECO30木材保存剤を加圧注入処理して屋外耐久性を高めています。

木のぬくもりを感じ冒険心をくすぐる木製遊具

東京都ガイドライン型の木製板塀

外構·外装

自然景観になじむ木製サイン