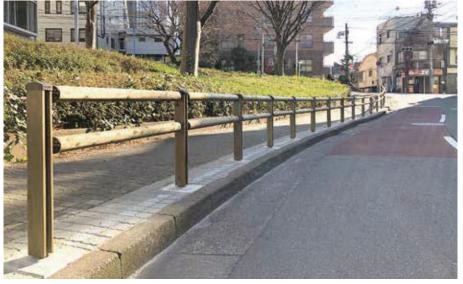

#### エコアコールウッド

エコアコールウッドの国内唯一の製造メーカーです。エコアコールウッドは、水溶性の低分子フェノール樹脂を加圧注入処理し、熱硬化することに よって防腐防蟻性能を高めた高耐久性保存処理木材です。「厳島神社」「出雲大社」をはじめ、公共施設、学校関連、一般住宅など全国に採用実績が あります。エコアコールウッドを通して木材利用の可能性に挑戦し続けていきます。

新時代の保存処理木材エコアコールウッド

エコアコールウッド(看板、軒天他)

エコアコールウッド(C種ガードレール)