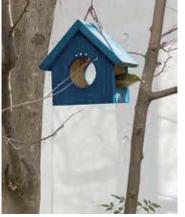

## わたしたちは「巣箱が近くにある暮らし」を提案します

小さな巣箱が身近にあることで、暮らしの近くに息づく生き物たちの営みに気付き、遠くにあると思っていた森の風景に思いをはせ、身のまわりのたくさんのものたち との対話が始まっていきます。私たちの巣箱とエサ台が、小さな気づきのきっかけを作ってくれる、、、そんな願いを込めて私たちは地域の材料を使って巣箱とエサ台に 特化したものづくりを行っています。また、巣箱やエサ台の販売だけでなく、ワークショップを開催し、ものづくりの楽しさと、身近な生き物の興味深さを伝えています。

色々な形や色の巣箱とエサ台 ┃参考価格〉 3800円~ 9800円

巣箱は屋根の取り外し、側面の扉の開閉で、 掃除や観察が簡単に出来ます。

エサ台にメジロが遊びに来てくれます。