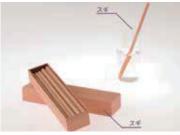

#### 天保年間創業、木具師が作る江戸折箱

江戸折箱:木具師(職人)が伝統的製法で作る折箱。美しい木目、温もり、調湿作用、殺菌効果があります。 ①多摩産スギの折箱:檜原村産のスギやヒノキをスライスするところから手作りで作る折箱。唯一無二、木具定オリジナル。 ②東京スギのストロー:東京の木多摩産スギを使ったストロー。スギを薄く切削した板に接着剤を塗布して成形します。環境に配慮した製品であることが特徴。 ③ECO経木モビール木工工作キット:経木を使った海と陸の野生動物16種のモビール。

②東京の木 多摩産材のスギの突板から作ります。

①木具師が伝統的製法で丁寧に作ります。 ③折箱に使う経木を応用した新発想の製品です。 参考価格〉①¥200/1個~¥400/1個(注文生産品)(税抜き) ②ストロー価格は1本80円(税抜き) ③¥1,700/4枚セット(税抜き)