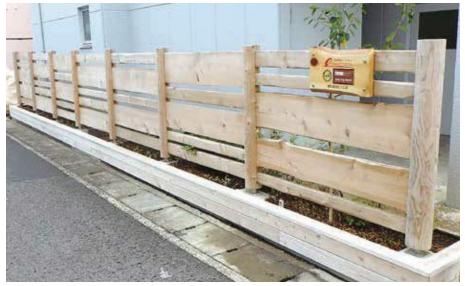

## 木組フェンスの"木べえさん"

"木べえさん"は、角材の孔に丸棒を通してフェンスパネルを作る、木組のウッドフェンスです。 裏桟もビスもなく、リバーシブルで、裏も表も すっきりデザイン。 組み立てたフェンスパネルをまるごと加圧注入で防腐処理するので、長寿命、施工も用意です。 使用する角材の大きさや形、 組み合わせ方によって、様々なデザインの縦格子や目隠しの"木べえさん"を作ることができます。 ウッドデザイン賞2023入賞。

既設のブロック塀や基礎に立てる

参考価格 当社webサイトから、図面集・価格表がダウンロードできます

九州木材工業株式会社

TEL: 0942-53-2174

外構·外装