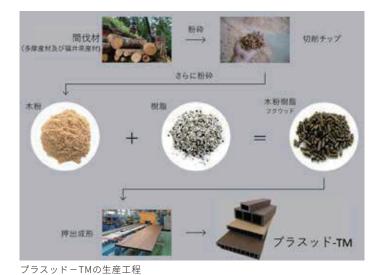

# 東京の木 多摩産材入り再生木「プラスッド-TM」 🗍

「東京の木 多摩産材」を使用した、初めての再生木材です。天然木材に比べ、紫外線・雨・風等に対する耐久性に優れ、変色・劣化が非常に少ないため、 外部のウッドデッキ、ルーバー等に使用することで、CO2を建築物に固定することが出来、カーボンニュートラル・SDGsに貢献します。 TMとは、 Tokyoの Mori (とうきょうの森) TaMa 産材(多摩産材)の意味で、多摩地域の間伐材を有効利用して、東京都の林業を応援します。

## 【災害に強い】防災意識から生まれた木塀

プラスッド-TMは2022年12月発売の為、施工事例写真は東京の木 多摩産材入りではございません(福井県産材)が

スーパーフェンスは危険なブロック塀の代替塀として開発され、最大高さ3m、耐風圧42m/sを可能とする木塀です。高さ3mのRC塀より、コストが約半分になったとい う事例もあり、木は軽い、強い、地域景観に合いやすいという最大の利点を生かした商品です。長期間皆様に愛していただくため、柱には腐りにくいアルミ構造柱で、面材 には防腐処理をした木材を採用しています。園児騒音等に配慮した防音型木塀も完成し、設計事務所・オーナー様の御要望に応える為、5タイプの木塀を用意しています。