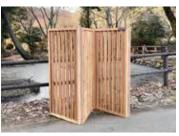

## 素一健材(すっぴんけんざい)な製品づくり

スギやヒノキをV型に加工し、キムスコ格子や、コーナー材(特許出願中)、金物を使わない布丁番(特許出願中)にするなど人や環境にやさしい 製品を開発しています。コーナー材は既にホテルで使用され、壁紙の保護とともにオーダーにかなう自然塗料を塗ったスギの木目が雰囲気を 上げご好評を得ています。また、発生材を捨てることなくオーナメント等、小物として活かし木の良さを伝えられるもの造りをしていきます。

スギのコーナー材。自然塗料春風で塗装

スギのキムスコ格子を布丁番で屏風に

コーナー材を組み合わせたオーナメント