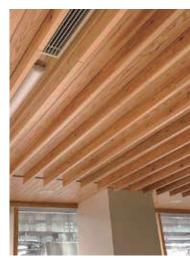

#### 内装用多機能建材 レノウッド

レノウッドは、国内産ヒノキ間伐材を使用した長繊維木毛と、高品質のポルトランドセメントをプレスした、内装用多機能建材です。木毛柄の 優れたデザイン性に加え、吸音性、耐久性、調湿性、消臭性など様々な機能を持ち、使う場所やシーンを選びません。また、色・形のオーダーメイドが 可能で、アイデアをそのまま表現することができ、大規模ホールから店舗、一般住宅まで、幅広くご使用いただけます。

店舗施工例

大学キャンパス施工例

P05