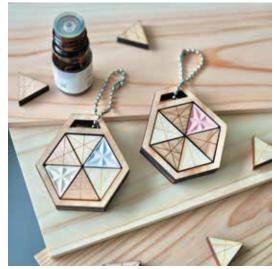

#### 木のイロドリキーホルダーキット

1970年創業の建材デザインに特化したデザイン会社が提案する、パズルのように木のパーツを組み合わせて作るキーホルダーキット。木と アロマストーンのパーツをタイルのように組み合わせ、子供でも簡単にオリジナルデザインが作れ、お好きな香りをつけることもでき大人も 楽しめ、持ち歩きたくなる東京の木多摩産材のアイテム。物作りしながら、木の色や模様、香りを知るきっかけとなるキーホルダーキット。

オリジナルデザインが作れるアロマキーホルダー。 参考価格〉 1,100円(税込)[イベント限定]ガチャガチャで1セット500円。

ボンドで接着、誰でも簡単に。

レーザー加工機で制作、端材も三角パーツに。