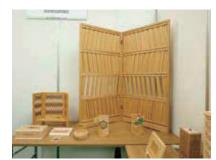

## 素一健材(すっぴんけんざい)な製品づくり

スギやヒノキをV型に加工し、キムスコ格子や、コーナー材(特許出願中)、金物を使わない布丁番(特許出願中)にするなど人や環境にやさしい 製品を開発しています。コーナー材は既にホテルで使用され、壁紙の保護とともにオーダーにかなう自然塗料を塗ったスギの木目が雰囲気を 上げご好評を得ています。また、発生材を捨てることなくオーナメント等、小物として活かし木の良さを伝えられるもの造りをしていきます。

スギのコーナー材。自然塗料春風で塗装

スギのキムスコ格子を布丁番で屏風に

コーナー材を組み合わせたオーナメント