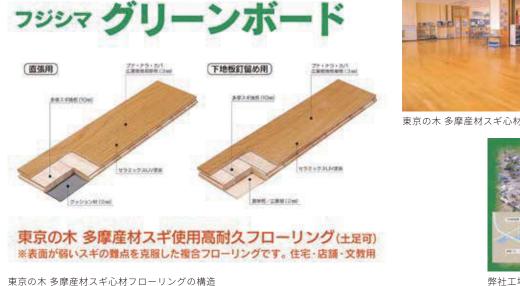

## 東京の木 多摩産材スギを芯材にした複合フローリング

JAS認定フローリング工場です。 東京の木 多摩産材スギ (特注で東京の木 多摩産材ヒノキ)を芯材にしたフローリングを納品しています。 材質が柔ら かいスギの表面を厚さ3ミリの硬い広葉樹単板でカバーし、土足もOKというのが特徴です。小金井市立あかね学童保育園、都立東大和療育センター、 中央区立桜川複合施設、大田区立新蒲田一丁目複合施設、中央区立常盤小学校、同中央小学校、同久松小学校、足立区立花保中学校に納品しました。

東京の木 多摩産材スギ心材フローリングの施工例

弊社工場全景(秋田県北秋田市)