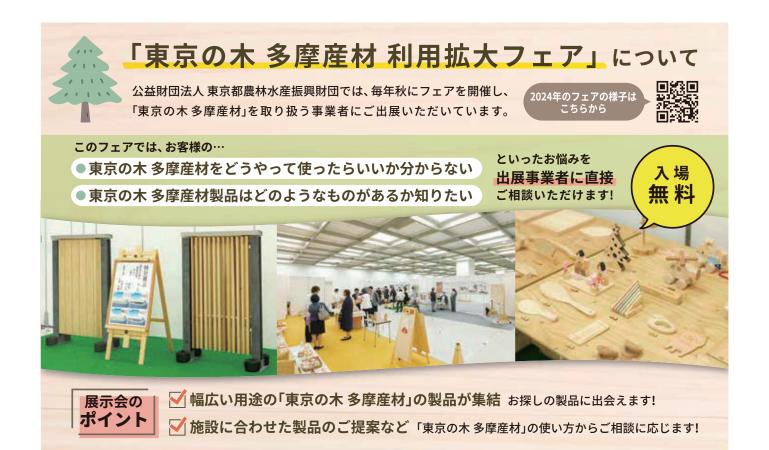

## 東京都・多摩地域で育成した木材、「東京の木 多摩産材」。 東京都では東京の木 多摩産材の使用を推進しています。

#### 地球温暖化対策からCO2の削減と固定に

東京の木 多摩産材を東京で使うことは、輸入材の利用に比べて輸送時のCO<sub>2</sub>発生量が圧倒的に抑えられます。 またCO<sub>2</sub>を固定した木材を使うことは、都市部に森をつくることと同じ効果をもたらします。

#### 森林整備の促進と花粉症の軽減に

花粉を多く飛散するスギ・ヒノキを伐採し、"花粉の少ない品種"に植え替えることで、 森林整備の促進と花粉症の軽減につながります。

#### 地場産業の活性化に

東京の木 多摩産材の需要が拡大されることで、多摩地区の林業に関わる産業と地域経済の活性化につながります。

▲ 業務内容

#### 製品や調達に関する相談対応

東京の木 多摩産材の製品や調達方法について、東京の木 多摩産材を 取り扱う事業者から収集した情報をもとに、相談内容に応じた情報を 提供します。

相談方法は、窓口への来訪のほか、メール、電話にて対応します。 メールの場合は、当センターホームページの「お問い合わせ」をご利用 ください。相談は無料です。お気軽にご相談ください。

- 取り扱い業務(製材、加工、木育体験 ほか)
- 取り扱い用材(構造材、内・外装材、土木用材、 造園用材 ほか)
- 用材の樹種(多摩産材認証のスギ・ヒノキ、 サワラ ほか)
- 製材所の特色