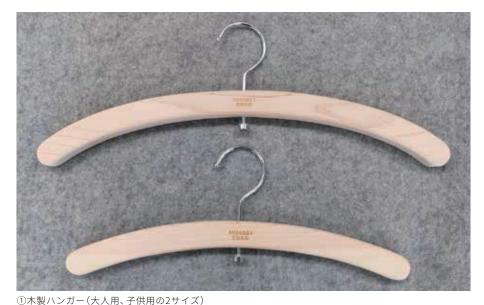

## 社会福祉法人蕗の会 ひのき工房 TEL: 042-667-2158

## 東京の木 多摩産材ヒノキで生活に根差した木工品を製作

住み慣れた地域で心豊かに楽しい暮らしを目指し、木工品の製作・お菓子製造を行っている障害福祉サービス事業所です。木工品は東京の木 多摩産材 ヒノキを使用し、ハンガー、スマホスタンド、コースターなどの日用品から手押し車などのおもちゃまで幅広い種類をラインナップしています。ひと つひとつ丁寧に製作しており、どの製品も滑らかな手触りが特徴です。また、記念品や贈り物の用途にレーザーでロゴ・文字の印字も承っております。

## FRONTIER JAPAN株式会社 TEL: 03-6453-0650

参考価格 ①参考価格(税込)大人用¥1,680、子供用¥1,400 ②参考価格(税込)¥700 ~ ③参考価格(税込)¥300 ~