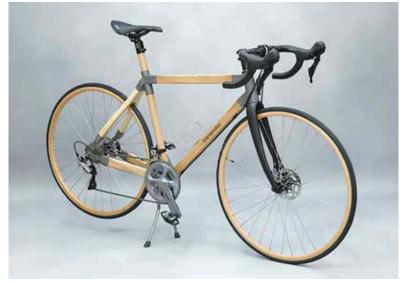

## 木のぬくもりを感じられるオリジナル商品

カネモク工業は社会に必要とされるものを創り続けるスペシャリストでありたいと思っております。オリジナリティを追求した製品を送り出す ことで、日本の「ものづくり」に貢献したいと思っています。オリジナル商品は多摩産認証材の針葉樹(スギ・ヒノキ)を使い製作しております。いず れも木のぬくもりが感じられる製品に仕上がっています。今後もこころ和む製品を製作し持続可能な森林資源の循環に貢献できればと思います。

木製自転車 ウッドデザイン賞2022優秀賞 参考価格>木の冷蔵庫 280,000円(税別)他はHPオリジナル商品に掲載

木の冷蔵庫 ウッドデザイン賞2023奨励賞

木製玩具「僕の私の最初の車」ウッドデザイン賞2024入賞

-般社団法人kitokito

TEL: 042-659-0844

家具·什器