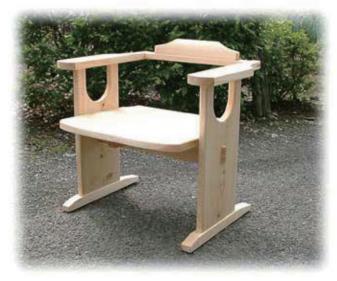

# クネット西東京(株式会社中村工業クネット事業部) TEL: 042-652-9530

建 材

#### 世界にも認められた、卓越した技術と製品

東京の木多摩産材のスギを使い、卓越した圧密技術で、軟質で建築材としては不向きであったスギを用いた、強度と仕上げの品質では最高位の手摺です。 今まで木のみでは、公共建築等の安全基準を満たせませんでしたが、強度があるので金属による補強がいらず、トータルでの低価格を実現します。 新たな価値を評価頂いています。また、屋外でも使用可能な画期的な技術も確立し、新たな市場やニーズに、お答えします。肌触りが優しい製品です。

波型の手摺