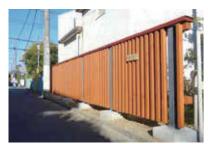

## 木組フェンスの"木べえさん"

"木べえさん"は、角材の孔に丸棒を通してフェンスパネルを作る、木組のウッドフェンスです。 裏桟もビスもなく、リバーシブルで、裏も表も すっきりデザイン。 組み立てたフェンスパネルをまるごと加圧注入で防腐処理するので、長寿命、施工も用意です。 使用する角材の大きさや形、 組み合わせ方によって、様々なデザインの縦格子や目隠しの"木べえさん"を作ることができます。 ウッドデザイン賞2023入賞。

既設のブロック塀や基礎に立てる

参考価格 当社webサイトから、図面集・価格表がダウンロードできます

九州木材工業株式会社

TEL: 0942-53-2174

外構·外装