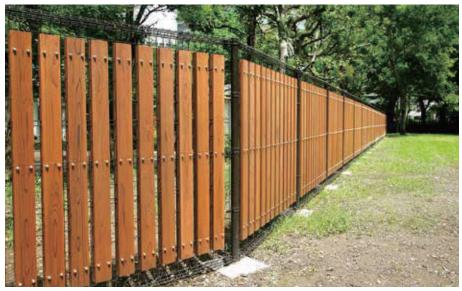

## 木組フェンスの"木べえさん"

"木べえさん"は、角材の孔に丸棒を通してフェンスパネルを作る、木組のウッドフェンスです。 裏桟もビスもなく、リバーシブルで、裏も表も すっきりデザイン。 組み立てたフェンスパネルをまるごと加圧注入で防腐処理するので、長寿命、施工も用意です。 使用する角材の大きさや形、 組み合わせ方によって、様々なデザインの縦格子や目隠しの"木べえさん"を作ることができます。 ウッドデザイン賞2023入賞。

既設のブロック塀や基礎に立てる

参考価格 当社webサイトから、図面集・価格表がダウンロードできます

九州木材工業株式会社

TEL: 0942-53-2174

外構·外装