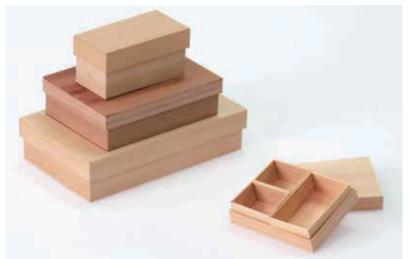

### 天保年間創業、木具師が作る江戸折箱

江戸折箱:木具師(職人)が伝統的製法で作る折箱。美しい木目、温もり、調湿作用、殺菌効果があります。

①多摩産スギの折箱:檜原村産のスギやヒノキをスライスするところから手作りで作る折箱。唯一無二、木具定オリジナル。

②東京スギのストロー:多摩産スギを使ったストロー。スギを薄く切削した板に接着剤を塗布して成形します。環境に配慮した製品であることが特徴。

③ECO経木モビール木工工作キット:経木を使った海と陸の野生動物16種のモビール。

①木具師が伝統的製法で丁寧に作ります。

②多摩産スギの突板から作ります。

③折箱に使う経木を応用した新発想の製品です。