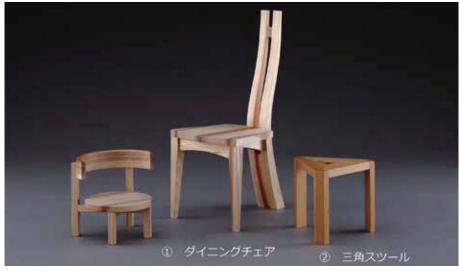

### 柾目・板目・年輪と木目の美しいデザイン

家具は使うだけではなく目で見ても楽しめるものが良いと思っています。機能的な部分をちゃんと持ち合わせ使用していない時はオブジェの ように家具が建築空間を作り出せるように心掛けています。木目をいかし伝統的な木工技術と手道具・現代的な木工感性と機械を取り入れ、技術 と思考の中に「アート+デザイン+クラフト」の「三位一体の家具」製作をしています。また同様の考えで学校としても指導をしています。

スギ柾目のイス・スツール・子供イス

③スギ柾目の四角スツール

木目をいかしたデザイン

参考価格〉 ①ダイニングチェア ¥140,000(税抜き) ②三角スツール ¥38,000(税抜き) ③四角スツール ¥43,000(税抜き)