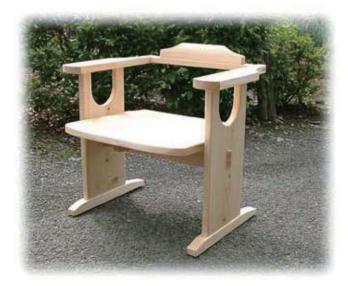

# 一般社団法人多摩産材活用あきがわ木工連 TEL: 042-519-9343

家具•什器

### 東京でつくる・つなぐ・つかう。

東京都あきる野市の山奥にある古民家を拠点に、多摩産材の家具・什器・建具を製造しています。保育施設向け家具は使う子どもも使われ方も千差万別。保育士さんの声を聞きながらできる限りオリジナルデザインで対応します。東京でつくり、東京でつかう。そのつなぎ役として活動しています。また木育活動として「キトコト 60プロジェクト」を主宰。子どもたちは山に触れ、大人は子どもたちから学んでいます。

保育施設オリジナルのテーブル&チェア

遊具などもデザインから製作しています

空間の間仕切り什器・建具も製作します