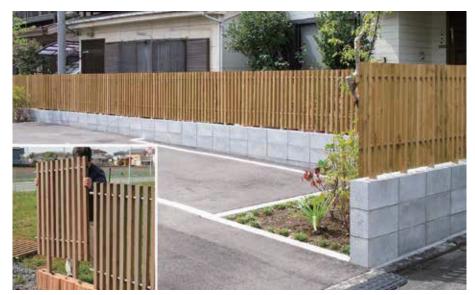

### 災害に強い、防災意識から生まれた木塀

スーパーフェンスは、危険なブロック塀の代替塀として開発され、最大高さ3m、耐風圧42m/sの目隠し木塀です。高さ3mのRC塀より、コストが約半分になったという事例もあり、木は軽い、強い、地域景観に合いやすいという最大の利点を生かした商品です。長期間皆様に愛していただくため、柱には腐りにくいアルミ構造柱で、面材には燃えにくい厚みのある木材を採用しています。園児騒音に配慮した防音型木塀も完成し、5タイプの木塀有。

②デザインしやすい外構塀 SF-Light

①街並み景観になじみ易い明るいデザインの多摩産材製防音塀 SF-B ③更に

②文にアクイングの間の探放り並至 31 2 1 加リーン

参考価格 ① SF-β W1800×H3000…@100,000円/㎡ ヒノキ材ACQ処理+ポリカボネート ③ SF-Σ (千鳥タイプ) W1600×H1600…@45,000円/㎡ ヒノキ材ACQ処理

② SF-Light W1200×H1000…@31,000円/㎡ ヒノキ材ACQ処理 ・SF-α W1800×H1800…@36,200円/㎡ ヒノキ材ACO処理