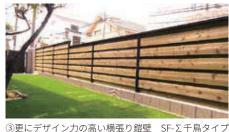

### 災害に強い、防災意識から生まれた木塀

スーパーフェンスは、危険なブロック塀の代替塀として開発され、最大高さ3m、耐風圧42m/sの目隠し木塀です。高さ3mのRC塀より、コストが約半分になったという事例もあり、木は軽い、強い、地域景観に合いやすいという最大の利点を生かした商品です。長期間皆様に愛していただくため、柱には腐りにくいアルミ構造柱で、面材には燃えにくい厚みのある木材を採用しています。園児騒音に配慮した防音型木塀も完成し、5タイプの木塀有。

②デザインしやすい外構塀 SF-Light

①街並み景観になじみ易い明るいデザインの多摩産材製防音塀 SF-B ③更に

②文にアクイングの間の探放り並至 31 2 1 加リーン

参考価格 ① SF-β W1800×H3000…@100,000円/㎡ ヒノキ材ACQ処理+ポリカボネート ③ SF-Σ (千鳥タイプ) W1600×H1600…@45,000円/㎡ ヒノキ材ACQ処理

② SF-Light W1200×H1000…@31,000円/㎡ ヒノキ材ACQ処理 ・SF-α W1800×H1800…@36,200円/㎡ ヒノキ材ACO処理