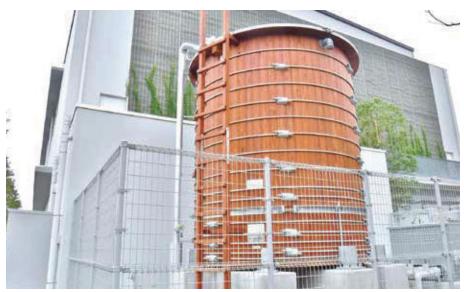

# 地域材を使った木製水槽を設置しています。

創業110年を超え、環境にやさしい木製水槽の製作/設置を行っています。庁舎・病院・学校・食品関係などへの実績があり、木槽は各地域のスギ材を使用し耐震性/耐久性が高く、耐震基準の変更に伴う形状の部分更新が可能であり既存の木製水槽をカスタマイズして継続使用する事が可能です。素材が自然木なので原材料製造・製品組立時のGHG排出量が少なく地球温暖化防止に伴う温室効果ガスの削減にも結び付きます。

都内公立学校で使用されている木製受水槽

瀬音の湯で使用されている木製受水槽

都内療育センターで使用している木製受水槽