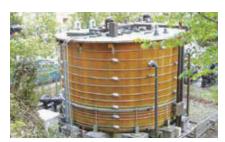

# 地域材を使った木製水槽を設置しています。

創業110年を超え、環境にやさしい木製水槽の製作/設置を行っています。庁舎・病院・学校・食品関係などへの実績があり、木槽は各地域のスギ材を使用し耐震性/耐久性が高く、耐震基準の変更に伴う形状の部分更新が可能であり既存の木製水槽をカスタマイズして継続使用する事が可能です。素材が自然木なので原材料製造・製品組立時のGHG排出量が少なく地球温暖化防止に伴う温室効果ガスの削減にも結び付きます。

都内公立学校で使用されている木製受水槽

瀬音の湯で使用されている木製受水槽

都内療育センターで使用している木製受水槽