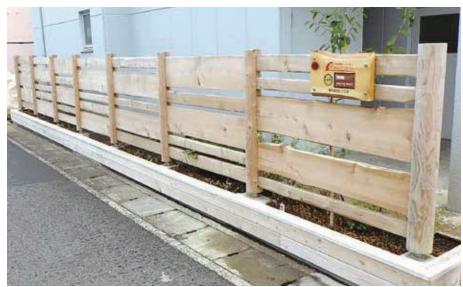

### 高耐久含浸木材「Imp reg wood」

主に"木の温もりを保ったまま"防腐性や防蟻性を兼ね備えた高耐久含浸木材「Imp reg wood」を用い、野外製品を製造販売しています。含浸工場は豊かな自然環境を背景とした東京都多摩地域の青梅市です。確かな技術と実績で劣化度診断をはじめ、企画設計からお引き渡し後のメンテナンスまで一貫してお任せいただけます。技術の進歩とともに、自然との共有を目指し社会的な要求を遵守し環境負荷低減に取り組んで参ります。

削孔支柱ピン工法による木塀

将来的な交換も容易な構造

削孔支柱ピン工法による木柵