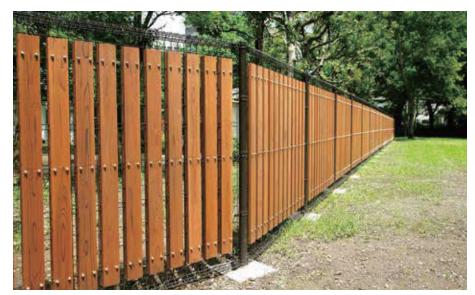

### 高耐朽木材 エステックウッド

薬剤を用いずに220℃の熱処理を施すことで、シロアリ・腐朽菌に対する耐朽性を飛躍的に向上させた製品です。吸湿性も低いため寸法安定性も 非常に高いのが特徴です。従来の表面処理木材とは異なり、どこを切っても均一な色味と性質を維持しているため加工性にも優れています。人と 環境に配慮したエステックウッドは天然無公害木材としてデッキ、フェンス、ルーバー、門扉など外構部分に幅広くお使いいただけます。

ガーデン枕木を埋設

福祉施設の外装ルーバ-

某企業事務所の外装ルーバー