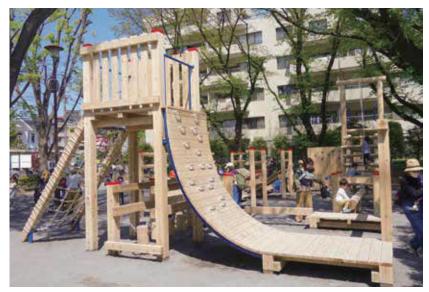

### 木製エクステリアで公園・景観・まちづくり

100年の木材保存処理技術を活かした木製エクステリアのメーカーです。公園や建築外構、景観整備など様々なシーンに適した製品を設計から製造、販売、施工、点検、修繕まで一貫して行います。製品は、「遊具」「東屋」「ベンチ」「デッキ・木道」「木橋」「階段」「サイン」など多岐に渡ります。使用する木材は、ペンタキュアECO30木材保存剤を加圧注入処理して屋外耐久性を高めています。

木のぬくもりを感じ冒険心をくすぐる木製遊具

東京都ガイドライン型の木製板塀

自然景観になじむ木製サイン