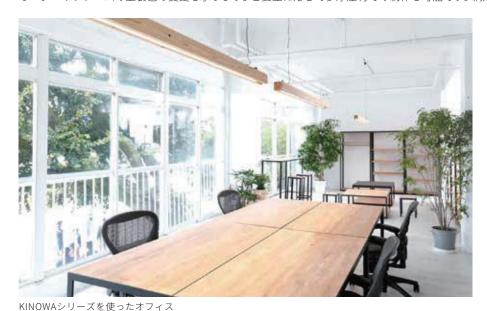

### 間伐材家具KINOWA

オフィスなどの空間構築を手掛ける会社です。2012年に、創業100周年を記念して国産材を活用した内装やオリジナル家具の製造・販売を始め ました。KINOWAは間伐材とフレームを組み合わせ、素材の魅力を活かして作ったシンプルなデザインの家具です。受注生産品のため、サイズの オーダーやフレームの塗装色の変更も承ります。ご要望に応じて多摩産材での制作も可能です。納期は1ヶ月からです。