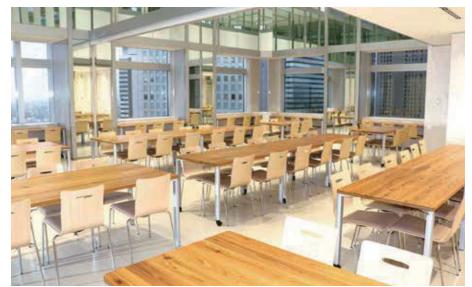

### 多摩産材で「感じ良い」働き、学びを。

木質化空間の心地良さや豊かさに2004年から注目し、これまでに多くのお客様に提供してきました。天然の木による「感じ良い」空間には、自然と人が 集まり、コミュニケーション量の増加や思考の転換を促します。多摩産材の多くを占めるスギは、柔らかな触感と穏やかな木目を持った木材です。 割れたり変色したり、経年変化という天然木ならではの現象も自然らしさと捉え、人を惹きつける「感じ良い」を持った商品づくりを目指しています。

傷・汚れに強い食堂テーブル

コミュニケーションを生む木質化空間例

執務スペースでの多摩産材活用例