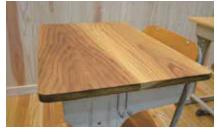

# 大建工業株式会社

TEL: 03-6271-7873

建材

### 重歩行対応の多摩産材WPCフローリング

木材の空隙部に樹脂を注入し、硬化させるWPC (Wood Plastic Combination)加工により、耐久性を大幅に改善した複合フローリングです。天然木の持つ自然な美しさや風合いを生かしながら、同時に優れた耐摩耗性・耐傷性・耐汚染性を実現しました。多摩産材のスギを活用しながら重歩行対応のフローリングとしても使用できるため、様々な用途の施設で内装木質化に貢献します。

フローリングの施工事例

着色による特注対応での施工事例

凹み傷が付きにくいフローリング