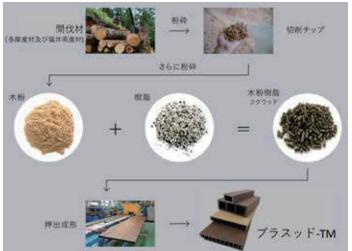

### 多摩産材入り再生木「プラスッドーTM」

「東京の木 多摩産材」を使用した、初めての再生木材です。天然木材に比べ、紫外線・雨・風等に対する耐久性に優れ、変色・劣化が非常に少ないため、外部のウッドデッキ、ルーバー等に使用することで、 $CO_2$ を建築物に固定することが出来、カーボンニュートラル・SDGsに貢献します。TMとは、Tokyoo Mori (とうきょうの森) TaMa 産材(多摩産材)の意味で、多摩地域の間伐材を有効利用して、東京都の林業を応援します。

プラスッド-TMの生産工程

プラスッド-TMは2022年12月発売の為、施工事例写真は多摩産材入りではございません(福井県産材)が同様のご提案が可能です。

馬事公苑(世田谷区) ルーバー デッキ

豊島区庁舎(豊島区) ルーバー