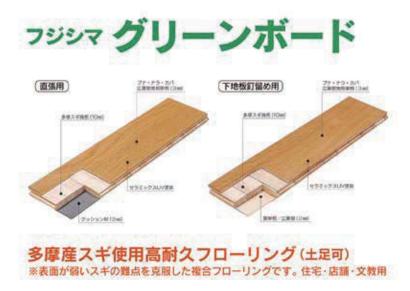

# 大建工業株式会社

TEL: 03-6271-7873

建材

### 重歩行対応の多摩産材WPCフローリング

木材の空隙部に樹脂を注入し、硬化させるWPC (Wood Plastic Combination)加工により、耐久性を大幅に改善した複合フローリングです。天然木の持つ自然な美しさや風合いを生かしながら、同時に優れた耐摩耗性・耐傷性・耐汚染性を実現しました。多摩産材のスギを活用しながら重歩行対応のフローリングとしても使用できるため、様々な用途の施設で内装木質化に貢献します。

フローリングの施工事例

着色による特注対応での施工事例

凹み傷が付きにくいフローリング