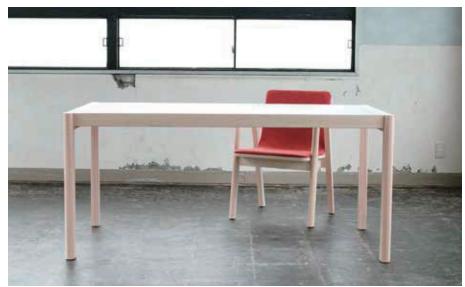

### 3組のデザイナーによって作られたブランド

スギやヒノキに代表される多摩産材は、強度、意匠性の点などで家具の材料には向かないとされてきました。そこでファブリックや植物由来の 樹脂素材などの異素材と多摩産木材を組み合せることで、構造的な強度と意匠性を高めた家具を開発しました。Made in Tokyoにこだわり、多摩 産材の家具での木材の利用拡大を目指すことで、森林問題への解決の糸口になればと考えています。

ヒノキ材によるテーブルと椅子

ヒノキ材によるソファー

ヒノキ材による椅子