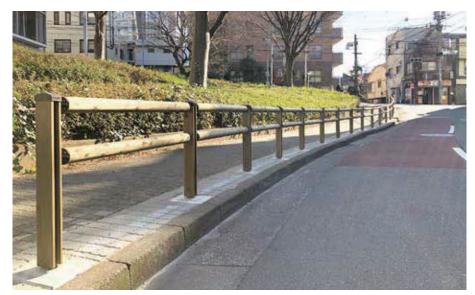

### エコアコールウッド

エコアコールウッドの国内唯一の製造メーカーです。エコアコールウッドは、水溶性の低分子フェノール樹脂を加圧注入処理し、熱硬化することによって防腐防蟻性能を高めた高耐久性保存処理木材です。「厳島神社」「出雲大社」をはじめ、公共施設、学校関連、一般住宅など全国に採用実績があります。エコアコールウッドを通して木材利用の可能性に挑戦し続けていきます。

新時代の保存処理木材エコアコールウッド

エコアコールウッド(看板、軒天他)

エコアコールウッド(C種ガードレール)