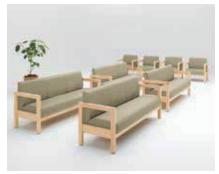

### 3Dデザイン家具

1961年創業の木製品製造メーカーです。3Dデザイン家具は直線基調が多い木製品に曲線を取り入れたオリジナル商品です。伝統技能の組子を取り入れ、くぎやボンドを使わない仕様で、実用新案を取得した商品です。デザイン変更などのオーダーも受け付けておりますので、お気軽に問い合わせください。

テレワーク用に開発したデスク&チェア

6人掛けベンチ

2人掛けソファー風ベンチ